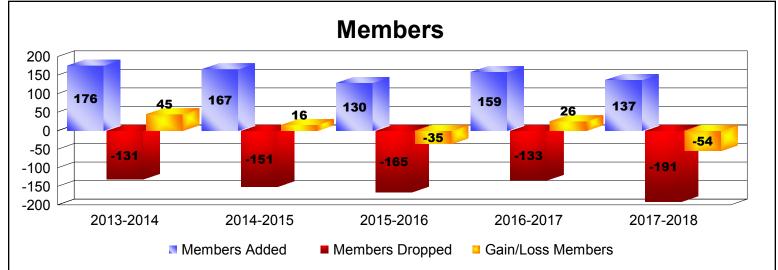

District A 1 As of June 2018 Cumulative

| Year      | New<br>Clubs | Dropped<br>Clubs | Gain/<br>Loss<br>Clubs | New<br>Members | Charter<br>Members | Reinstate<br>Members | Transfer<br>Members | Total<br>Member<br>Added | Total<br>Members<br>Dropped | Gain/<br>Loss<br>Members |
|-----------|--------------|------------------|------------------------|----------------|--------------------|----------------------|---------------------|--------------------------|-----------------------------|--------------------------|
| 2013-2014 | 0            | -2               | -2                     | 158            | 0                  | 1                    | 17                  | 176                      | -131                        | 45                       |
| 2014-2015 | 0            | 0                | 0                      | 115            | 0                  | 41                   | 11                  | 167                      | -151                        | 16                       |
| 2015-2016 | 0            | 0                | 0                      | 112            | 2                  | 4                    | 12                  | 130                      | -165                        | -35                      |
| 2016-2017 | 1            | -3               | -2                     | 123            | 22                 | 7                    | 7                   | 159                      | -133                        | 26                       |
| 2017-2018 | 0            | -1               | -1                     | 109            | 4                  | 3                    | 21                  | 137                      | -191                        | -54                      |
| Average   | 0            | -1               | -1                     | 123            | 6                  | 11                   | 14                  | 154                      | -154                        | 0                        |