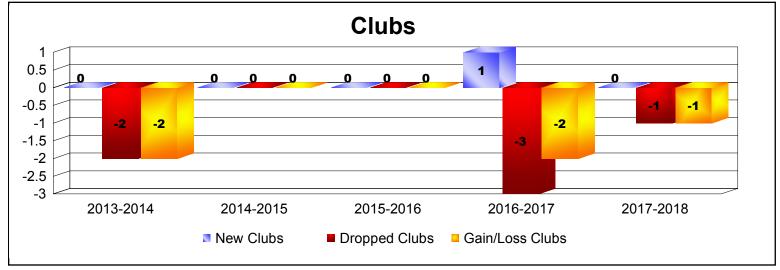

District A 1 As of June 2018 Cumulative

| Year      | New<br>Clubs | Dropped<br>Clubs | Gain/<br>Loss<br>Clubs | New<br>Members | Charter<br>Members | Reinstate<br>Members | Transfer<br>Members | Total<br>Member<br>Added | Total<br>Members<br>Dropped | Gain/<br>Loss<br>Members |
|-----------|--------------|------------------|------------------------|----------------|--------------------|----------------------|---------------------|--------------------------|-----------------------------|--------------------------|
| 2013-2014 | 0            | -2               | -2                     | 158            | 0                  | 1                    | 17                  | 176                      | -131                        | 45                       |
| 2014-2015 | 0            | 0                | 0                      | 115            | 0                  | 41                   | 11                  | 167                      | -151                        | 16                       |
| 2015-2016 | 0            | 0                | 0                      | 112            | 2                  | 4                    | 12                  | 130                      | -165                        | -35                      |
| 2016-2017 | 1            | -3               | -2                     | 123            | 22                 | 7                    | 7                   | 159                      | -133                        | 26                       |
| 2017-2018 | 0            | -1               | -1                     | 109            | 4                  | 3                    | 21                  | 137                      | -191                        | -54                      |
| Average   | 0            | -1               | -1                     | 123            | 6                  | 11                   | 14                  | 154                      | -154                        | 0                        |